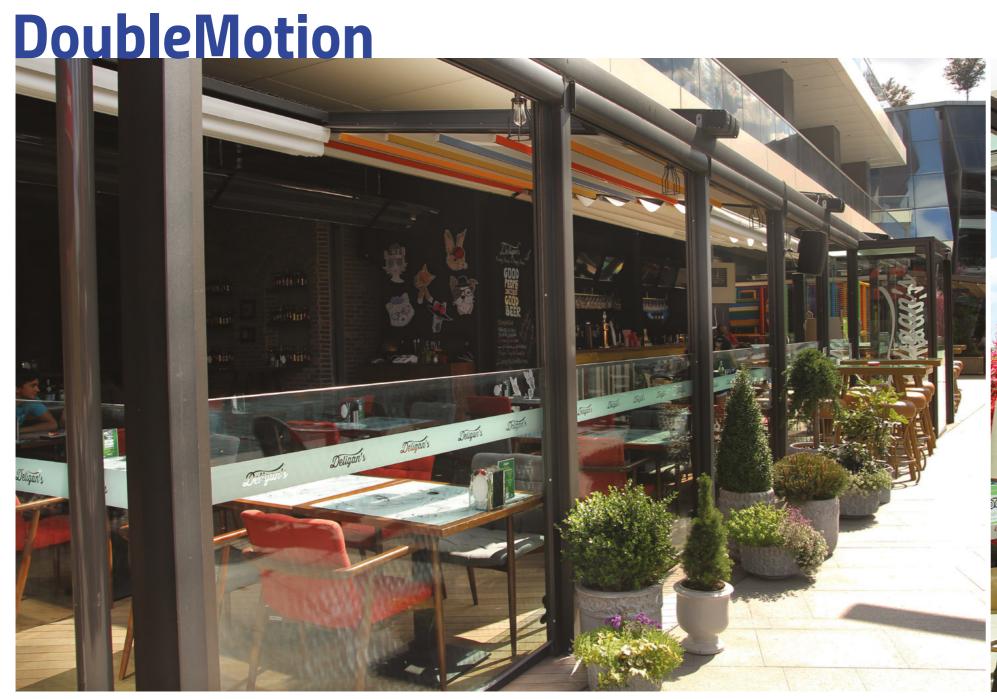

### DoubleMotion

This system provides complete isolation. Half of total height is fixed and the other half is movable. It is ideal for pillared structures. Each module in this motorized system is independent. 10 mm tempered glass is used as a standard.

#### **TECHNICAL SPECIFICATIONS**

- It is an ideal sealing for areas exceeding 2500 mm height. It can be applied up to 3000 mm
- 50% of total height is fixed and the other 50% is vertically moveable
- Moving glass is 10 mm float and tempered
- DoubleMotion system operates with complete (220 v) brand electric motor SOMFY and it is remote controlled with radio signal transmitter
- DoubleMotion system is isolated. Moving glass is stored in the outer part of the fixed glass windows The gap between two glasses is covered with the inner and outer wick
- Moving glass can be in any desired height. The system quickly folds completely or individually
- 100% waterproof
- Wide choice of colors and ability to display logos
- It provides security without a lock

Verti GLASS SYSTEMS

Verti GLAss AUTOMATIC GLASS SYSTEMS

DoubleMotion