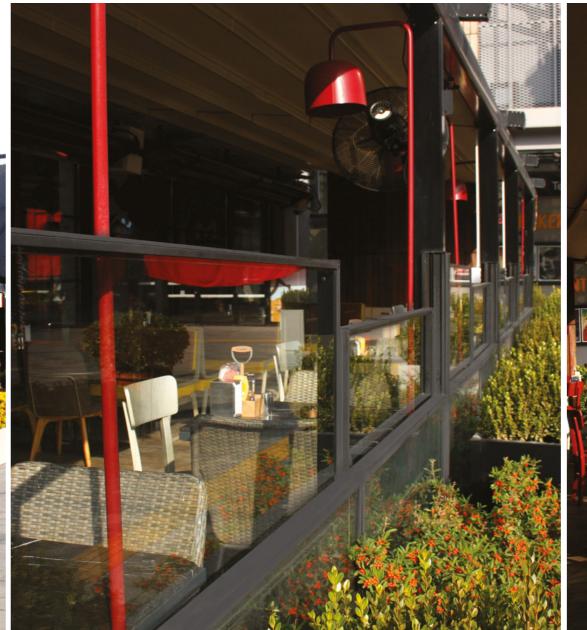

# LiftMotion

LiftMotion is an entirely new concept for height adjustable windscreens. Through this unique product you can maximize the use of your patio/porch and you can easily stop the wind within seconds. With the counter balanced glass you can easily adjust the height of your windscreen and create that snug feeling.

#### **TECHNICAL SPECIFICATIONS**

- Each system can operate independently
- It can be stopped at any desired point
- 8 mm tempered glass is used
- Wide choice of colors and ability to display logos