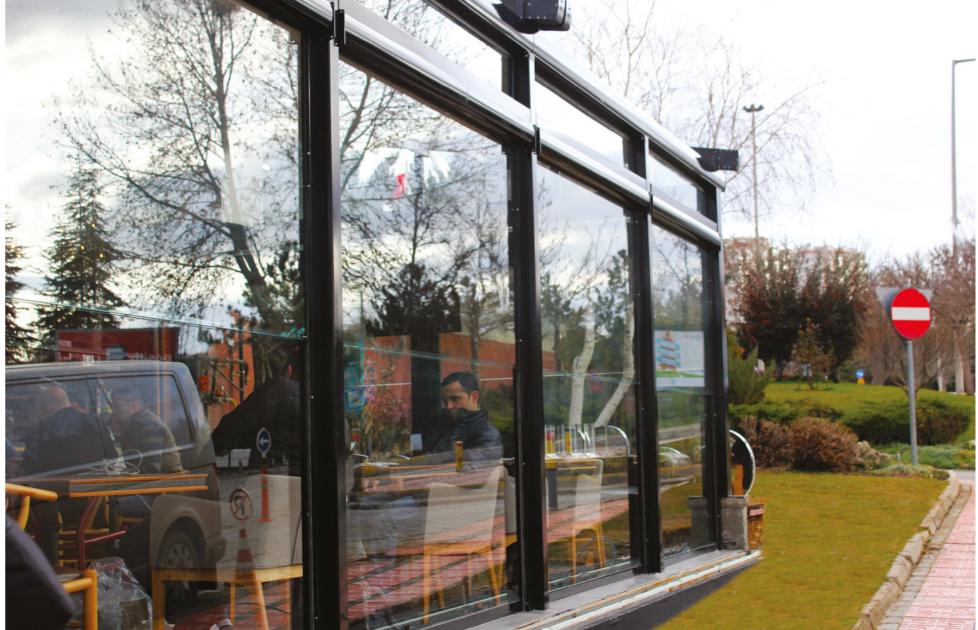

# LiftMotion

LiftMotion is an entirely new concept for height adjustable windscreens. Through this unique product you can maximize the use of your patio/porch and you can easily stop the wind within seconds. With the counter balanced glass you can easily adjust the height of your windscreen and create that snug feeling.

#### **TECHNICAL SPECIFICATIONS**

- Each system can operate independently
- It can be stopped at any desired point
- 8 mm tempered glass is used
- Wide choice of colors and ability to display logos