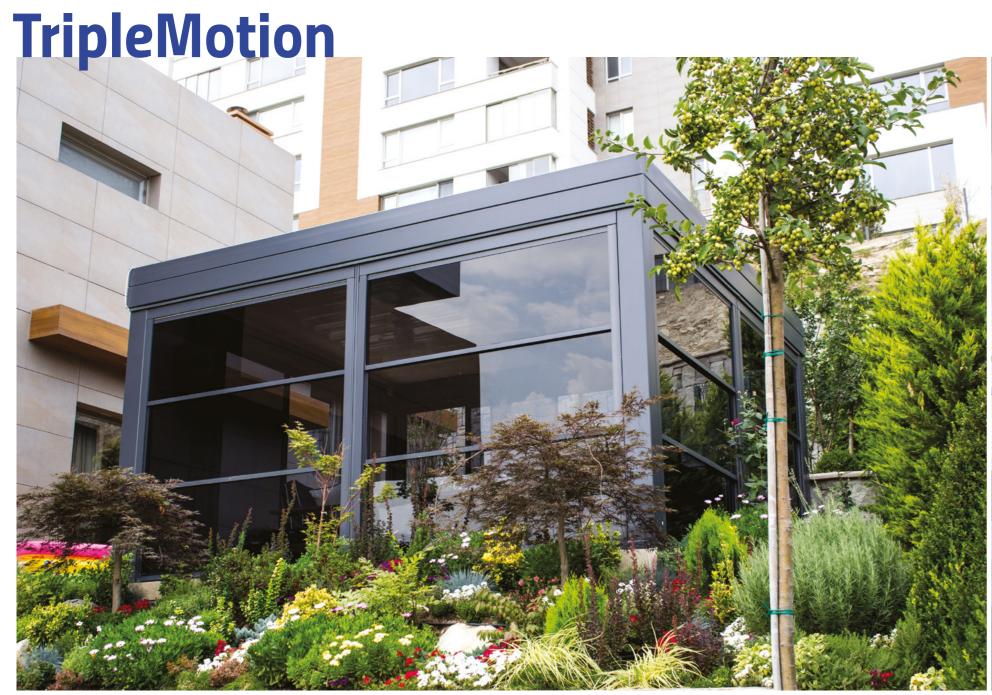

# TripleMotion

TripleMotion Auto Glass System consists of 3 modules. One module is fixed and the other two are movable. 1/3 of total height act as a fixed parapet and 2/3 is movable.

#### **TECHNICAL SPECIFICATIONS**

- 8 mm tempered glass
- Maximum width is 3000 mm
- Maximum height is 3000 mm
- Fully Insulated
- 1/3 of total height act as a fixed parapet and 2/3 is movable
- It provides security without a lock