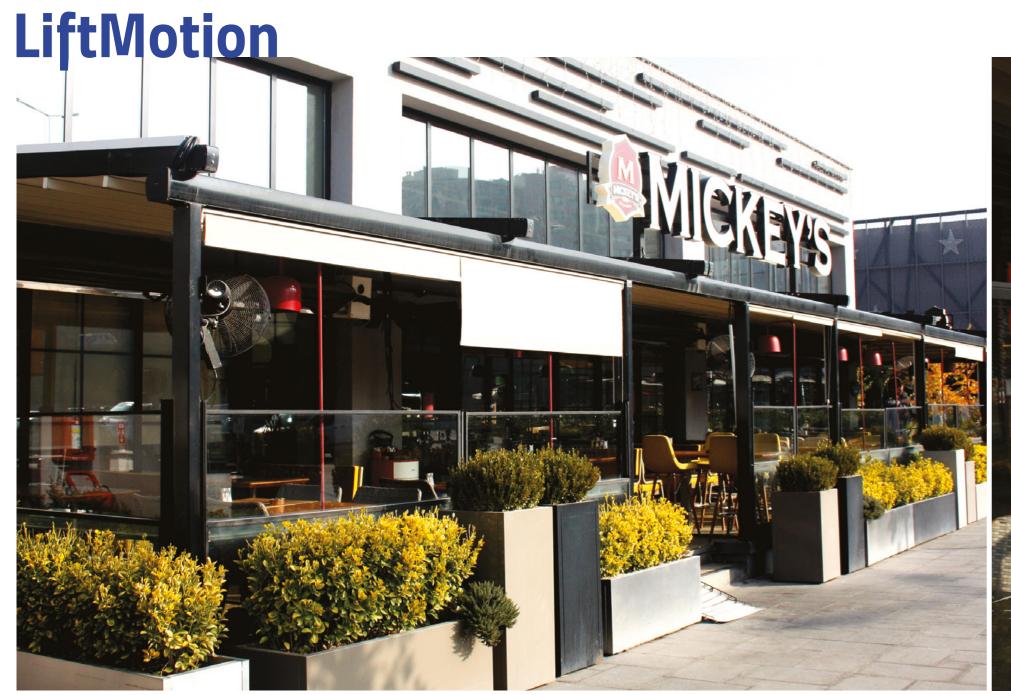

# LiftMotion

LiftMotion is an entirely new concept for height adjustable windscreens. Through this unique product you can maximize the use of your patio/porch and you can easily stop the wind within seconds. With the counter balanced glass you can easily adjust the height of your windscreen and create that snug feeling.

#### **TECHNICAL SPECIFICATIONS**

- Each system can operate independently
- It can be stopped at any desired point
- 8 mm tempered glass is used
- Wide choice of colors and ability to display logos