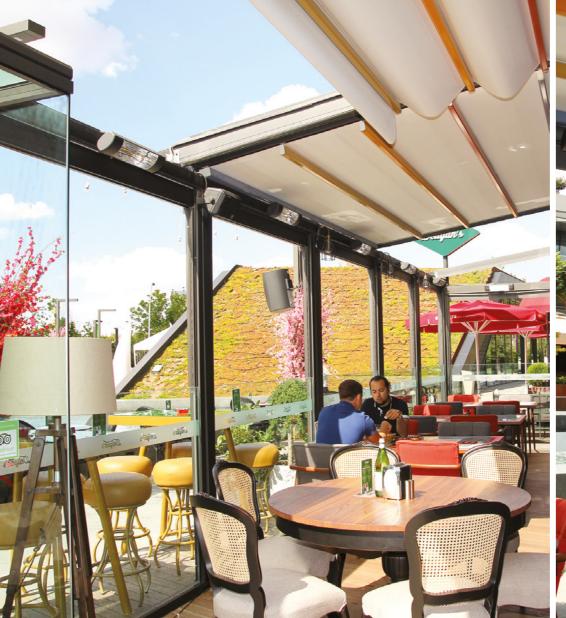

### DoubleMotion

This system provides complete isolation. Half of total height is fixed and the other half is movable. It is ideal for pillared structures. Each module in this motorized system is independent. 10 mm tempered glass is used as a standard.

#### **TECHNICAL SPECIFICATIONS**

- It is an ideal sealing for areas exceeding 2500 mm height. It can be applied up to 3000 mm
- 50% of total height is fixed and the other 50% is vertically moveable
- Moving glass is 10 mm float and tempered
- DoubleMotion system operates with complete (220 v) brand electric motor SOMFY and it is remote controlled with radio signal transmitter
- DoubleMotion system is isolated. Moving glass is stored in the outer part of the fixed glass windows The gap between two glasses is covered with the inner and outer wick
- Moving glass can be in any desired height. The system quickly folds completely or individually
- 100% waterproof
- Wide choice of colors and ability to display logos
- It provides security without a lock