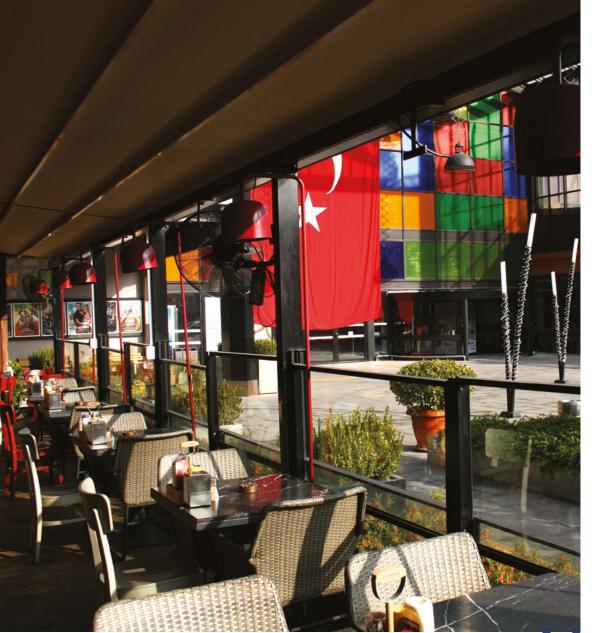

Vertiglass, which gives a new perspective on glass systems, is a vertical engine system, unlike conventional horizontal systems. It provides comfort and great convenience to its user. The features make it possible to use the space for four seasons thanks to the systems preferred in the outdoors.

# SingleMotion

Single Motion system is designed as parapets and it can be used both as a railings and a wind breaker. Motor system, which is 1300 mm. parapets, can be upgraded up to 1900 mm.

#### **TECHNICAL SPECIFICATIONS**

- Each system can operate independently
- It can be stopped at any desired point
- 10 mm tempered glass is used
- French Somfy motor is installed
- There is 8 mm gap between two systems
- Wide choice of colors and ability to display logos