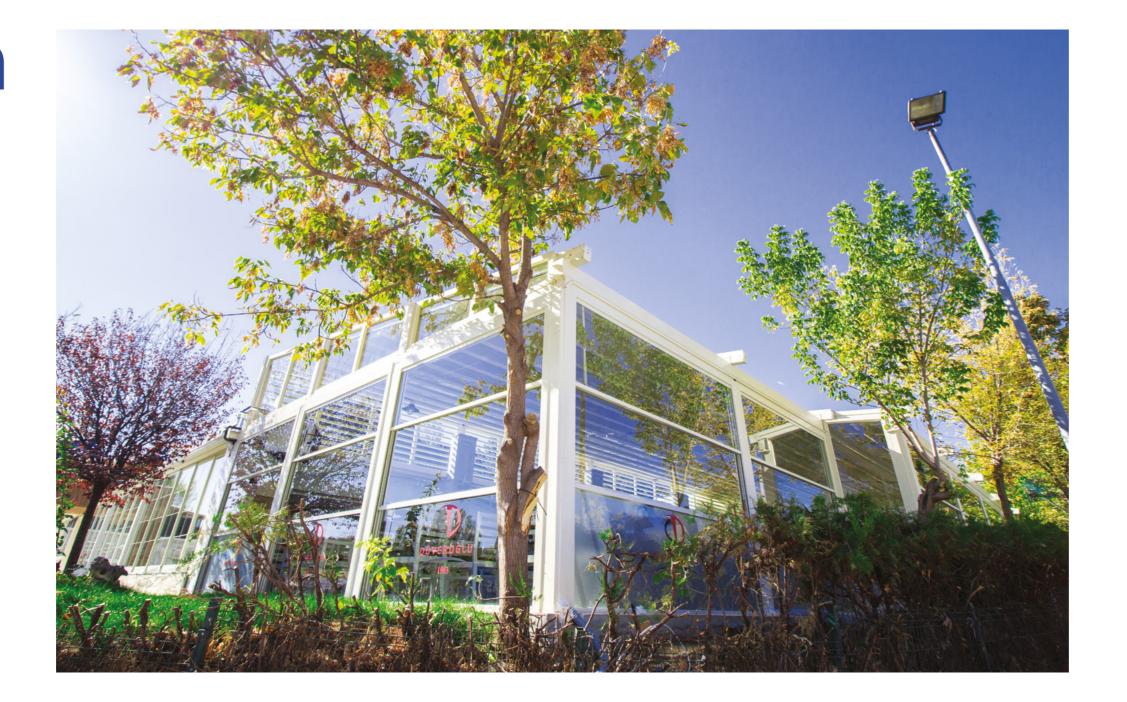

### About Us.

Vertiglass; is an extremely useful and long-lasting glass system that has emerged as a result of 3-year R & D work. It consists of 4 products; Single Motion, Double Motion, Triple Motion and Lift Motion.

Vertiglass, which gives a new perspective on glass systems, is a vertical engine system, unlike conventional horizontal systems. It provides comfort and great convenience to its user. The features make it possible to use the space for four seasons thanks to the systems preferred in the outdoors.

All production is made in the plant located in Ankara / Turkey. VertiGlass Auto Glass Systems is a Byart Group brand.