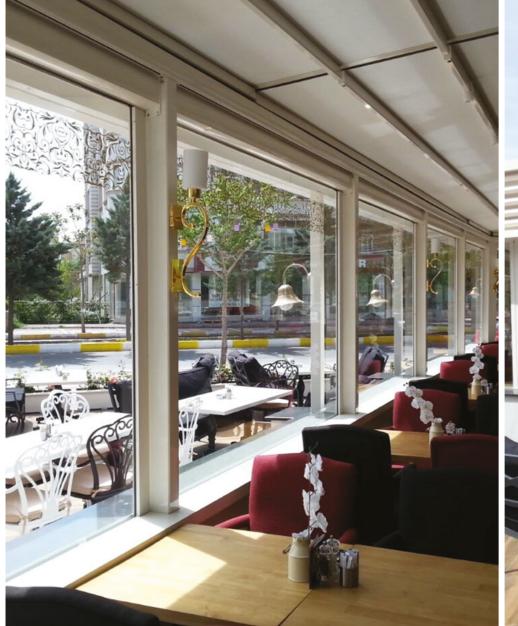

### DoubleMotion

This system provides complete isolation. Half of total height is fixed and the other half is movable. It is ideal for pillared structures. Each module in this motorized system is independent. 10 mm tempered glass is used as a standard.

#### **TECHNICAL SPECIFICATIONS**

- It is an ideal sealing for areas exceeding 2500 mm height. It can be applied up to 3000 mm
- 50% of total height is fixed and the other 50% is vertically moveable
- Moving glass is 10 mm float and tempered
- DoubleMotion system operates with complete (220 v) brand electric motor SOMFY and it is remote controlled with radio signal transmitter
- DoubleMotion system is isolated. Moving glass is stored in the outer part of the fixed glass windows The gap between two glasses is covered with the inner and outer wick
- Moving glass can be in any desired height. The system quickly folds completely or individually
- 100% waterproof
- Wide choice of colors and ability to display logos
- It provides security without a lock