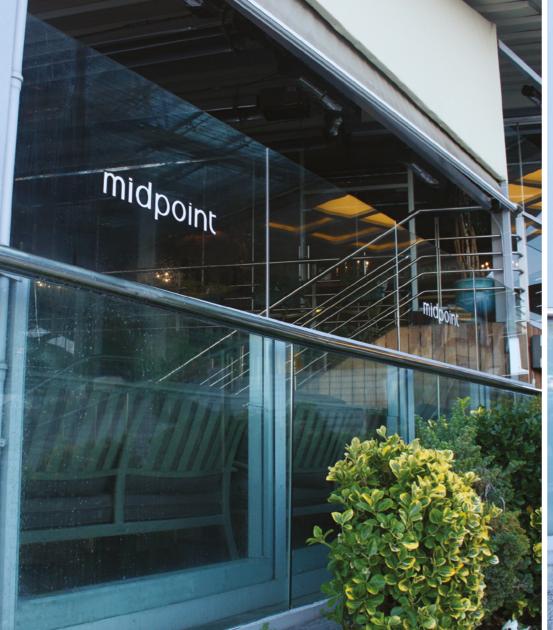

# SingleMotion

Single Motion system is designed as parapets and it can be used both as a railings and a wind breaker. Motor system, which is 1300 mm. parapets, can be upgraded up to 1900 mm.

#### **TECHNICAL SPECIFICATIONS**

- Each system can operate independently
- It can be stopped at any desired point
- 10 mm tempered glass is used
- French Somfy motor is installed
- There is 8 mm gap between two systems
- Wide choice of colors and ability to display logos

Verti GLASS
AUTOMATIC GLASS SYSTEMS

SingleMotion