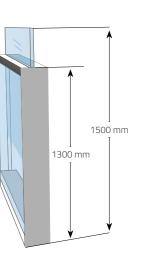

# SingleMotion

Single Motion system is designed as parapets and it can be used both as a railings and a wind breaker. Motor system, which is 1300 mm. parapets, can be upgraded up to 1900 mm.