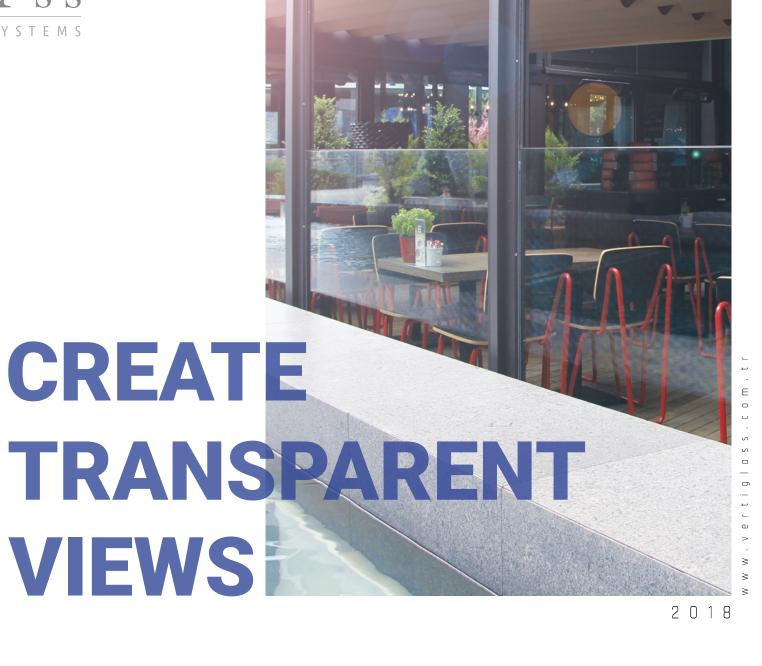

# CREATE TRANSPARENT VIEWS

### CONTENTS

| DoubleMotion  | 13 | About Us     | 03 |
|---------------|----|--------------|----|
| TripleMotion  | 19 | SingleMotion | 05 |
| Our Documents | 25 | LiftMotion   | 09 |







66

Our glass focus is to have a clear vision of aesthetics while still achieving space separation and climate control.

99

### About Us.

Vertiglass; is an extremely useful and long-lasting glass system that has emerged as a result of 3-year R & D work. It consists of 4 products; Single Motion, Double Motion, Triple Motion and Lift Motion.

Vertiglass, which gives a new perspective on glass systems, is a vertical engine system, unlike conventional horizontal systems. It provides comfort and great convenience to its user. The features make it possible to use the space