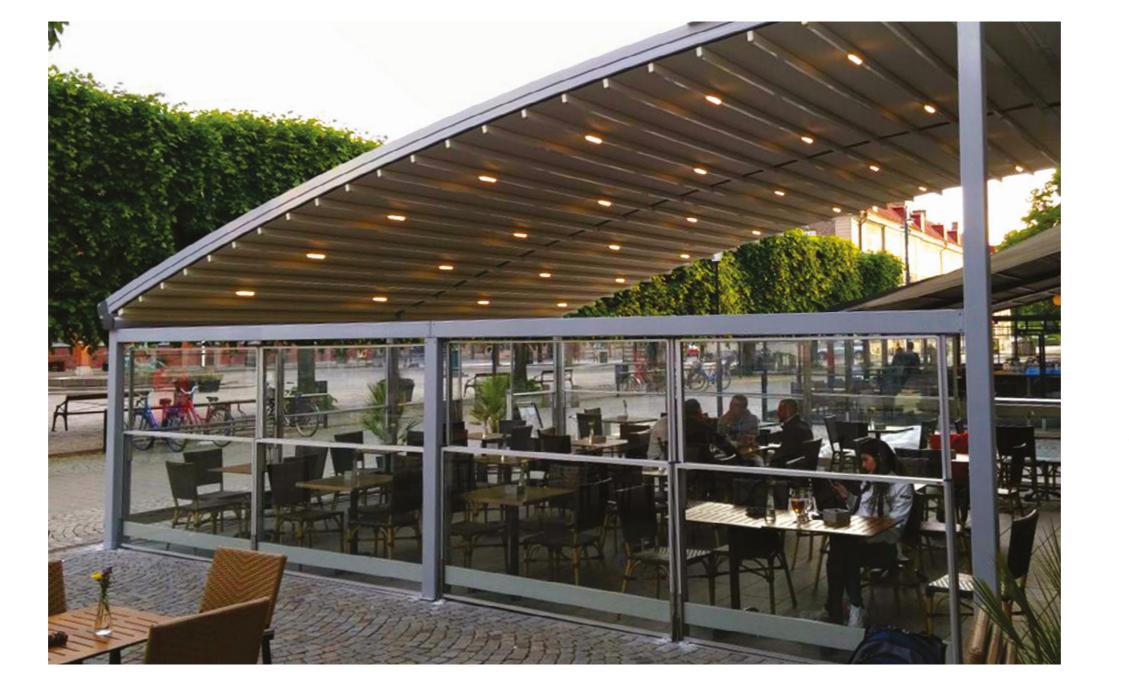

# LiftMotion

LiftMotion is an entirely new concept for height adjustable windscreens. Through this unique product you can maximize the use of your patio/porch and you can easily stop the wind within seconds. With the counter balanced glass you can easily adjust the height of your windscreen and create that snug feeling.

#### **TECHNICAL SPECIFICATIONS**

- Each system can operate independently
- It can be stopped at any desired point
- 8 mm tempered glass is used
- Wide choice of colors and ability to display logos