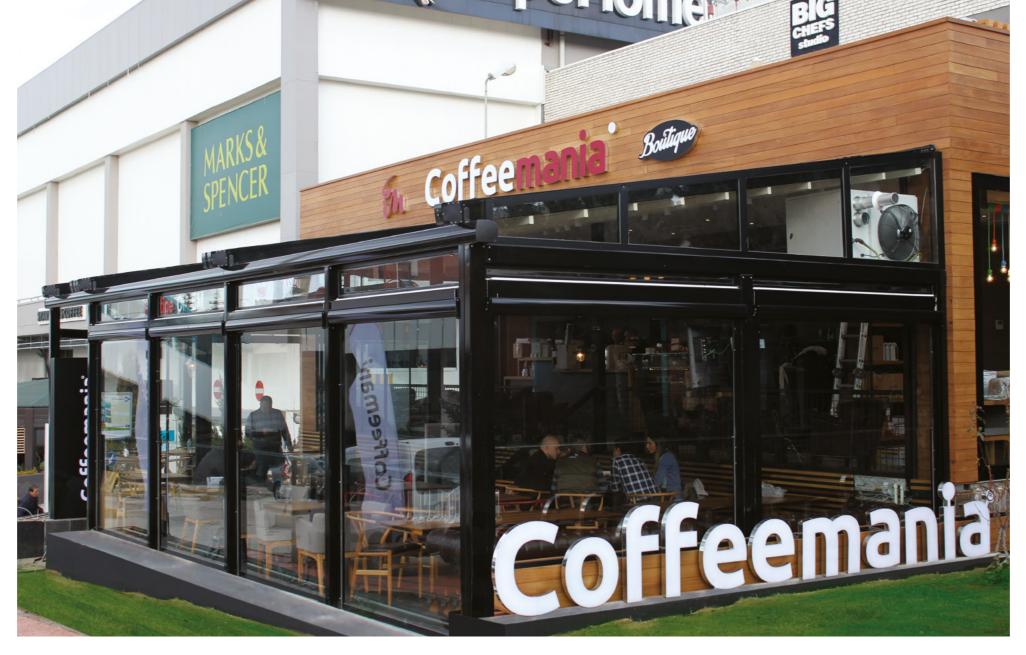

### DoubleMotion

This system provides complete isolation. Half of total height is fixed and the other half is movable. It is ideal for pillared structures. Each module in this motorized system is independent. 10 mm tempered glass is used as a standard.

Verti GLASS SYSTEMS

Verti GLAss AUTOMATIC GLASS SYSTEMS

DoubleMotion