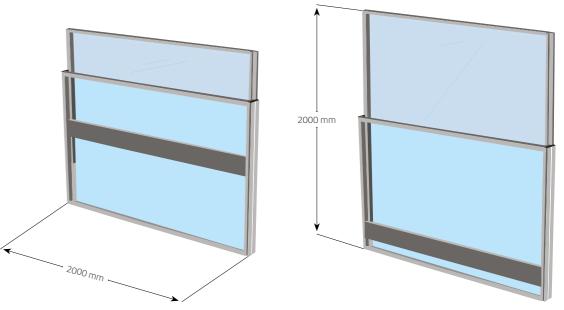

### DoubleMotion

This system provides complete isolation. Half of total height is fixed and the other half is movable. It is ideal for pillared structures. Each module in this motorized system is independent. 10 mm tempered glass is used as a standard.

#### **TECHNICAL SPECIFICATIONS**

- It is an ideal sealing for areas exceeding 2500 mm height. It can be applied up to 3000 mm
- 50% of total height is fixed and the other 50% is vertically moveable
- Moving glass is 10 mm float and tempered
- DoubleMotion system operates with complete (220 v) brand electric motor SOMFY and it is remote controlled with radio signal transmitter
- DoubleMotion system is isolated. Moving glass is stored in the outer part of the fixed glass windows The gap between two glasses is covered with the inner and outer wick
- Moving glass can be in any desired height. The system quickly folds completely or individually
- 100% waterproof
- Wide choice of colors and ability to display logos
- It provides security without a lock