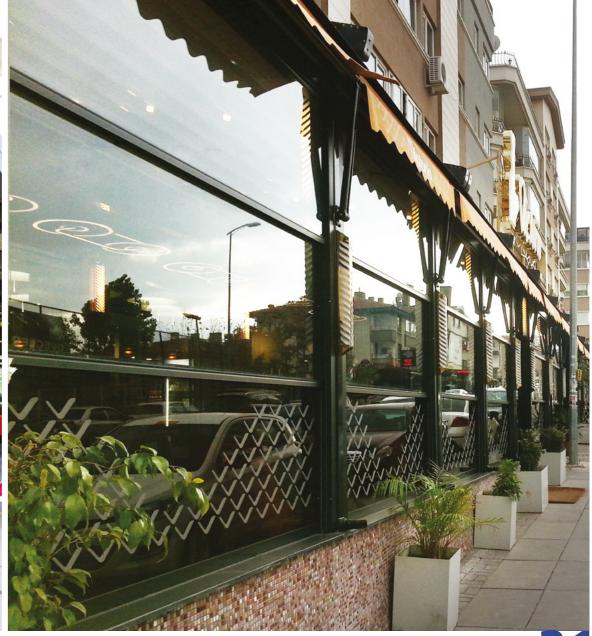

# TripleMotion

TripleMotion Auto Glass System consists of 3 modules. One module is fixed and the other two are movable. 1/3 of total height act as a fixed parapet and 2/3 is movable.

#### **TECHNICAL SPECIFICATIONS**

- 8 mm tempered glass
- Maximum width is 3000 mm
- Maximum height is 3000 mm
- Fully Insulated
- 1/3 of total height act as a fixed parapet and 2/3 is movable
- It provides security without a lock