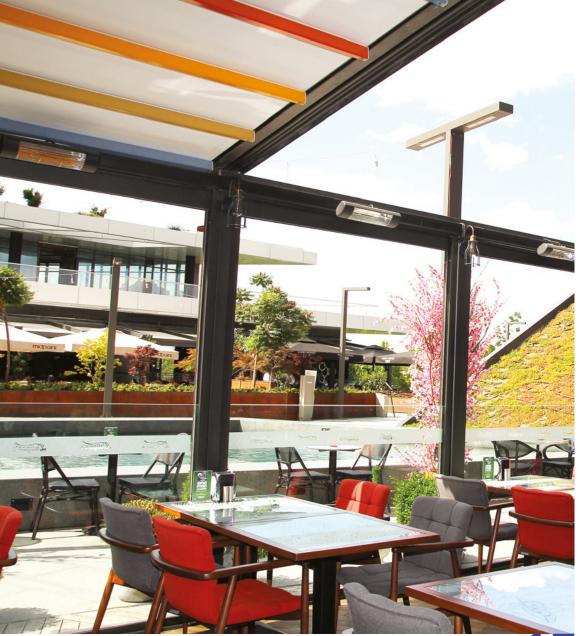

### DoubleMotion

This system provides complete isolation. Half of total height is fixed and the other half is movable. It is ideal for pillared structures. Each module in this motorized system is independent. 10 mm tempered glass is used as a standard.

#### **TECHNICAL SPECIFICATIONS**

- It is an ideal sealing for areas exceeding 2500 mm height. It can be applied up to 3000 mm
- 50% of total height is fixed and the other 50% is vertically moveable
- Moving glass is 10 mm float and tempered
- DoubleMotion system operates with complete (220 v) brand electric motor SOMFY and it is remote controlled with radio signal transmitter
- DoubleMotion system is isolated. Moving glass is stored in the outer part of the fixed glass windows The gap between two glasses is covered with the inner and outer wick
- Moving glass can be in any desired height. The system quickly folds completely or individually
- 100% waterproof
- Wide choice of colors and ability to display logos
- It provides security without a lock