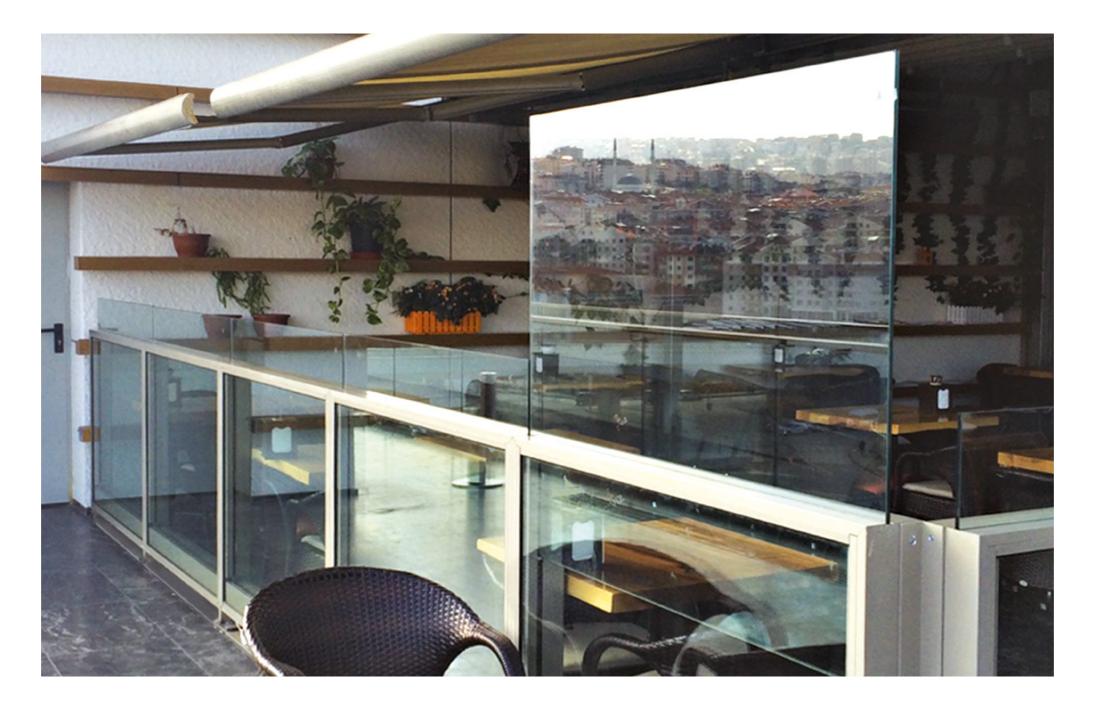

# SingleMotion

Single Motion system is designed as parapets and it can be used both as a railings and a wind breaker. Motor system, which is 1300 mm. parapets, can be upgraded up to 1900 mm.

#### **TECHNICAL SPECIFICATIONS**

- Each system can operate independently
- It can be stopped at any desired point
- 10 mm tempered glass is used
- French Somfy motor is installed
- There is 8 mm gap between two systems
- Wide choice of colors and ability to display logos