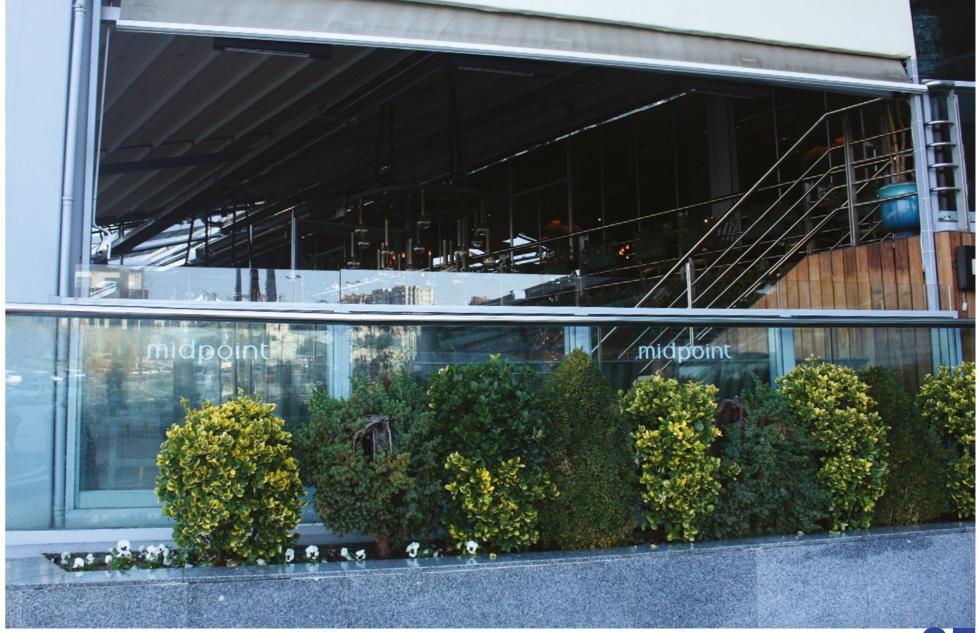

# SingleMotion

Single Motion system is designed as parapets and it can be used both as a railings and a wind breaker. Motor system, which is 1300 mm. parapets, can be upgraded up to 1900 mm.

#### **TECHNICAL SPECIFICATIONS**

- Each system can operate independently
- It can be stopped at any desired point
- 10 mm tempered glass is used
- French Somfy motor is installed
- There is 8 mm gap between two systems
- Wide choice of colors and ability to display logos

Verti GLASS
AUTOMATIC GLASS SYSTEMS

SingleMotion