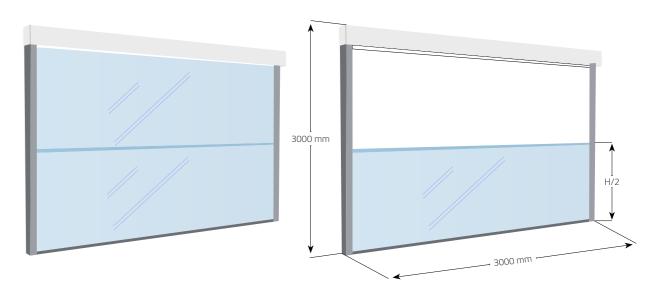

### DoubleMotion

This system provides complete isolation. Half of total height is fixed and the other half is movable. It is ideal for pillared structures. Each module in this motorized system is independent. 10 mm tempered glass is used as a standard.

#### **TECHNICAL SPECIFICATIONS**

- It is an ideal sealing for areas exceeding 2500 mm height. It can be applied up to 3000 mm
- 50% of total height is fixed and the other 50% is vertically moveable
- Moving glass is 10 mm float and tempered
- DoubleMotion system operates with complete (220 v) brand electric motor SOMFY and it is remote controlled with radio signal transmitter
- DoubleMotion system is isolated. Moving glass is stored in the outer part of the fixed glass windows The gap between two glasses is covered with the inner and outer wick
- Moving glass can be in any desired height. The system quickly folds completely or individually
- 100% waterproof
- Wide choice of colors and ability to display logos
- It provides security without a lock