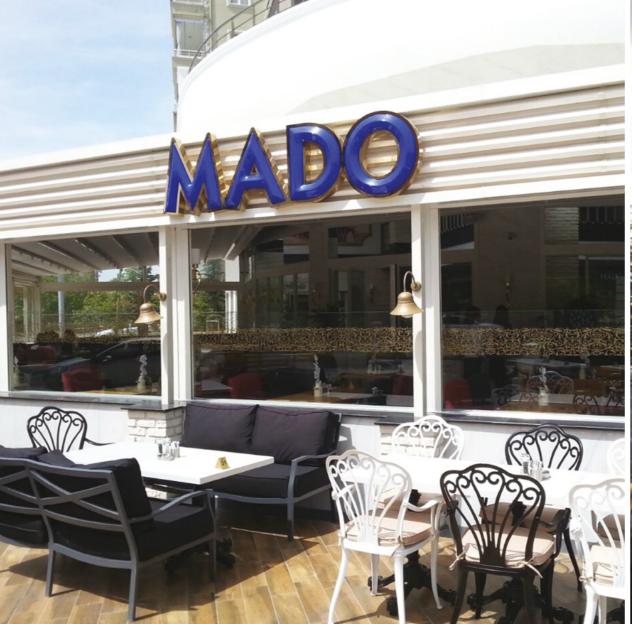

# SingleMotion

Single Motion system is designed as parapets and it can be used both as a railings and a wind breaker. Motor system, which is 1300 mm. parapets, can be upgraded up to 1900 mm.

#### **TECHNICAL SPECIFICATIONS**

- Each system can operate independently
- It can be stopped at any desired point
- 10 mm tempered glass is used
- French Somfy motor is installed
- There is 8 mm gap between two systems
- Wide choice of colors and ability to display logos

Verti GLASS
AUTOMATIC GLASS SYSTEMS

SingleMotion