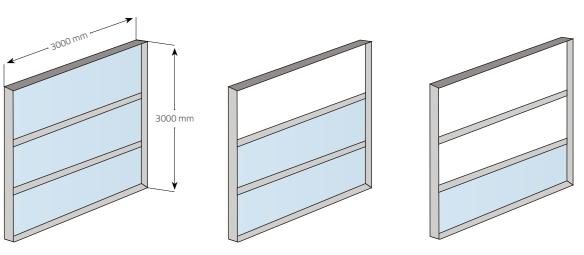

# TripleMotion

TripleMotion Auto Glass System consists of 3 modules. One module is fixed and the other two are movable. 1/3 of total height act as a fixed parapet and 2/3 is movable.

#### **TECHNICAL SPECIFICATIONS**

- 8 mm tempered glass
- Maximum width is 3000 mm
- Maximum height is 3000 mm
- Fully Insulated
- 1/3 of total height act as a fixed parapet and 2/3 is movable
- It provides security without a lock