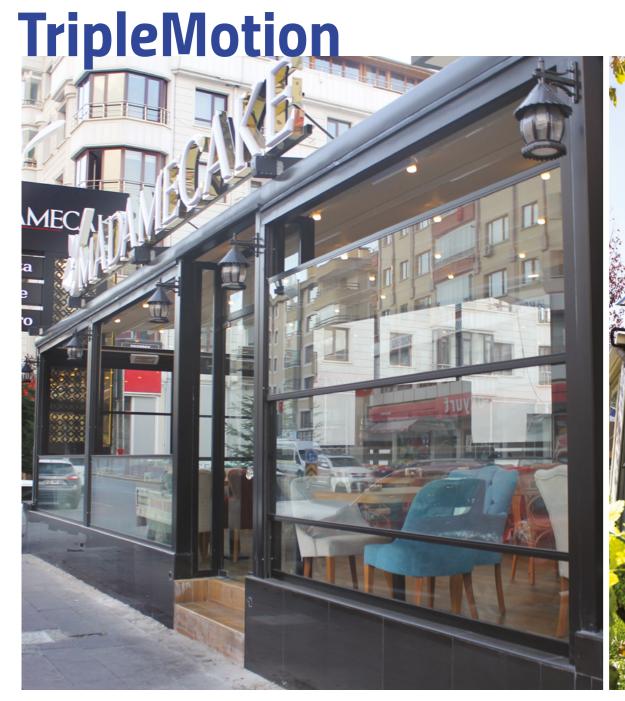

# TripleMotion

TripleMotion Auto Glass System consists of 3 modules. One module is fixed and the other two are movable. 1/3 of total height act as a fixed parapet and 2/3 is movable.

#### **TECHNICAL SPECIFICATIONS**

- 8 mm tempered glass
- Maximum width is 3000 mm
- Maximum height is 3000 mm
- Fully Insulated
- 1/3 of total height act as a fixed parapet and 2/3 is movable
- It provides security without a lock