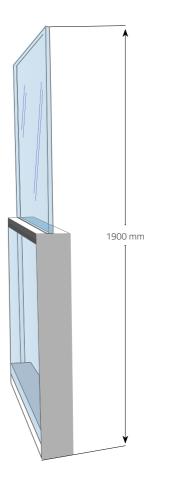

# SingleMotion

Single Motion system is designed as parapets and it can be used both as a railings and a wind breaker. Motor system, which is 1300 mm. parapets, can be upgraded up to 1900 mm.